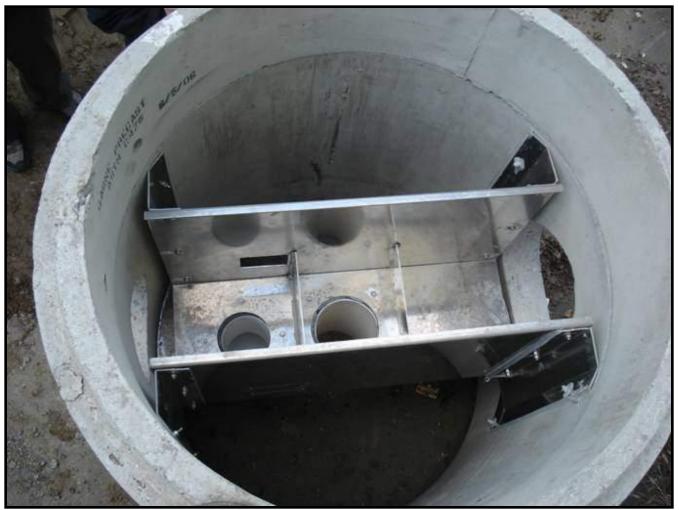

### **Alternative Storm Water BMPs**

Urbanized settings

Manufactured or Pre-fabricated

Buried applications

Often requires a vacuum truck for maintenance

### StormFilter with Upstream Volume Control