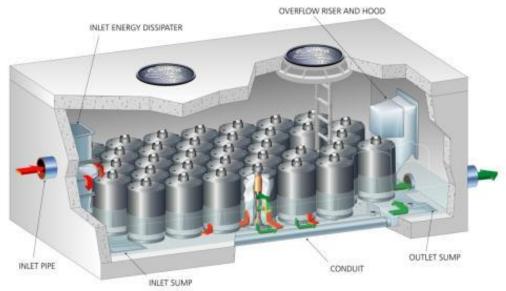

### Stormwater Management StormFilter®

### StormFilter with Upstream Volume Control