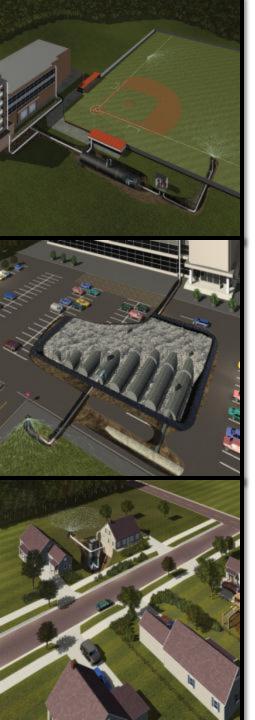

# Approximately 80% of all sites will have land-based, vegetated storm water treatment!

# **Bio-Retention Cell**

### **Grassed Linear Bio-retention**

# **Bio-Infiltration Ditch**