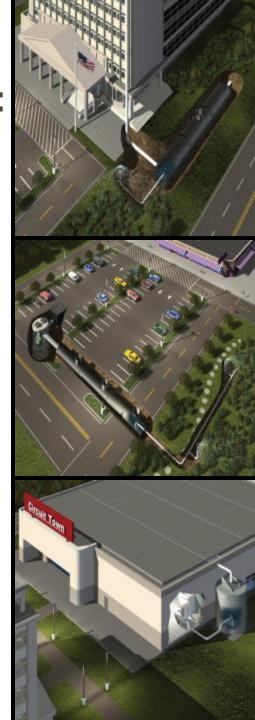

### **Alternative Storm Water BMPs**

Urbanized settings

Manufactured or Pre-fabricated

Buried applications

Often requires a vacuum truck for maintenance

### Stormwater Management StormFilter®

### StormFilter with Upstream Volume Control

# Beachwood, Ohio - 2010