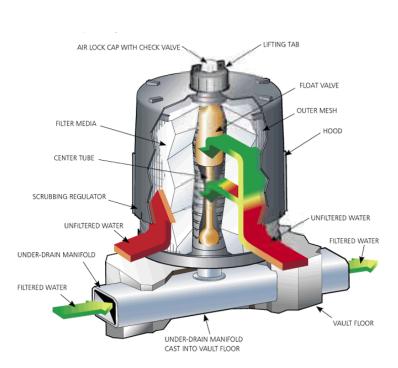

### Stormwater Management StormFilter®

### StormFilter with Upstream Volume Control