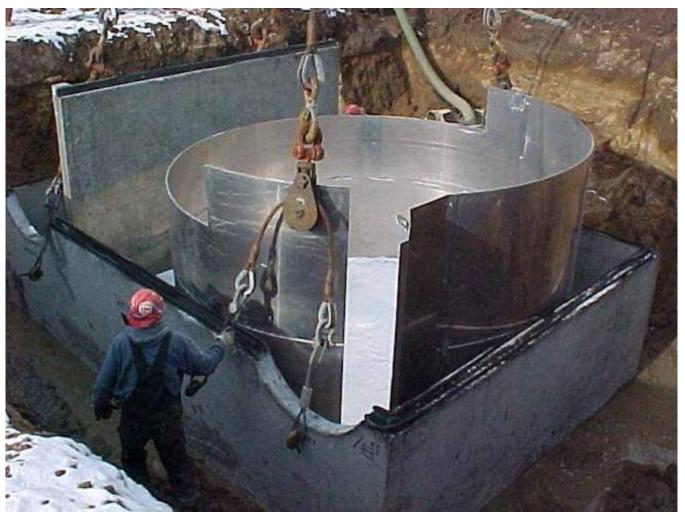

### **Alternative Storm Water BMPs**

Urbanized settings

Manufactured or Pre-fabricated

Buried applications

Often requires a vacuum truck for maintenance

### StormFilter with Upstream Volume Control