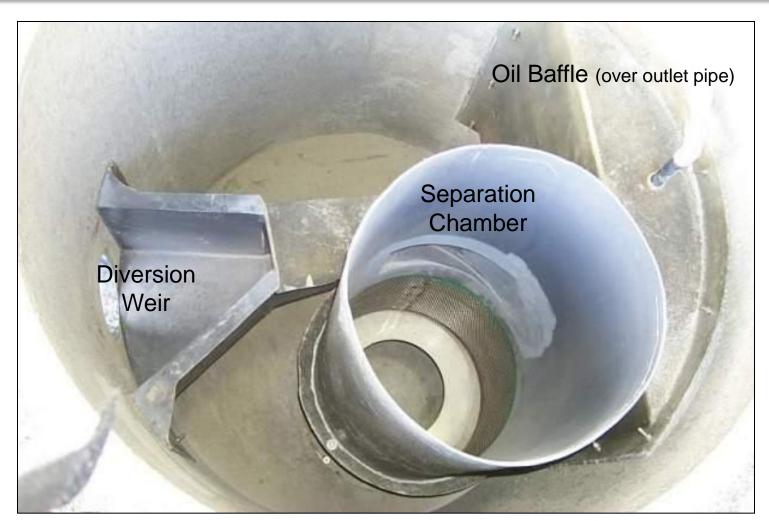

### **Alternative Storm Water BMPs**

Urbanized settings

Manufactured or Pre-fabricated

Buried applications

Often requires a vacuum truck for maintenance

### Stormwater Management StormFilter®

### StormFilter with Upstream Volume Control